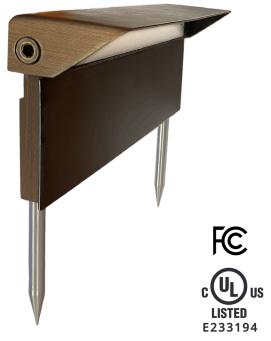

### **HOUSING:**

Cast Brass.

#### FINISH:

Weathered brass. Custom powder coated colors available.

#### **MOUNTING:**

Two marine-grade 316 stainless-steel nails.

#### WARRANTY:

Ten Years.

Crafted from cast brass with a weathered brass finish and mounts with two marine-grade stainless-steel nails. This fixture is IP65- rated and can thrive in the harshest and most corrosive environments Mother Nature can throw its way!