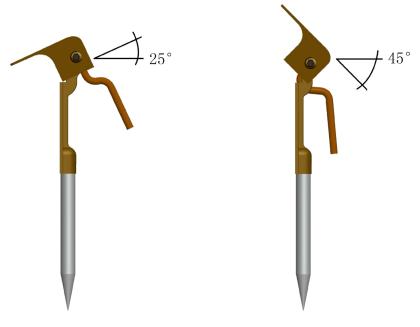

#### FINISH:

Weathered brass. Custom powder coated colors available.

#### LENS

One in clear and two shades (light and heavy) of frosted lenses. Optional amber lens available.

#### **LUMEN OUTPUT:**

313 lumens with clear lens. 3.68 VA. 208 or 155 lumens with frosted lenses.

#### **LAMP TYPE:**

4W 9 to 15V integrated LED array. IP65 rated.

### **COLOR TEMPERATURE:**

2700K or 3000K.

#### **MOUNTING:**

Two marine-grade 316 stainless-steel nails.

#### **WIRING**

Pre-wired five-foot 18/2 SPT1 lead.

#### WARRANTY:

Ten Years.



Crafted from cast brass with a weathered brass finish and mounts with two marine-grade stainless-steel nails. This fixture is IP65- rated and can thrive in the harshest and most corrosive environments Mother Nature can throw its way!

## **DIMENSIONS:**





The pivoting head can be angled down to 25° and up to 45°.