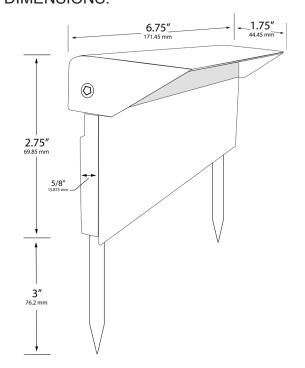

.

#### FINISH:

Weathered brass. Custom powder coated colors available.

#### LENS

One in clear and two shades (light and heavy) of frosted lenses. Optional amber lens available.

#### **LUMEN OUTPUT:**

313 lumens with clear lens. 3.68 VA. 208 or 155 lumens with frosted lenses.

#### **LAMP TYPE:**

4W 9 to 15V integrated LED array. IP65 rated.

### **COLOR TEMPERATURE:**

2700K or 3000K.

#### **MOUNTING:**

Two marine-grade 316 stainless-steel nails.

#### **WIRING**

Pre-wired five-foot 18/2 SPT1 lead.

#### WARRANTY:

Ten Years.



Crafted from cast brass with a weathered brass finish and mounts with two marine-grade stainless-steel nails. This fixture is IP65- rated and can thrive in the harshest and most corrosive environments Mother Nature can throw its way!

## **DIMENSIONS:**





The pivoting head can be angled down to 25° and up to 45°.